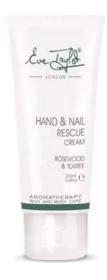

#### **Hand & Nail Rescue Cream SPF20**

An easily absorbed hand cream with solar protection. Hyaluronic Acid and Sunflower hydrate and nourish while aromatic Tea Tree and Lavender deliver antiseptic qualities. Sunscreens defend against damaging UV light.