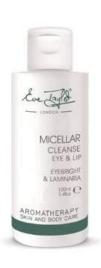

#### **Micellar Cleanse Eye & Lip**

An advanced, water-based formula containing micelles, which attract and gently dissolve make-up and cellular debris from the eye and lip areas, leaving the skin hydrated and super clean.