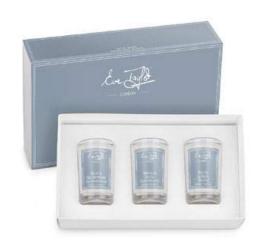

#### **Aroma Wax Candles Votive Gift Sets**

Beautiful sets of votive candles thoughtfully combined for their mood-enhancing aromas; they are the perfect gift.

Romance Reflection Inspiration Serenity