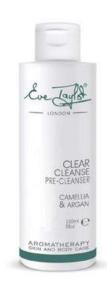

#### **Clear Cleanse (pre-cleanser)**

A finely textured, pre-cleansing oil formulated to effectively cleanse all skin types. Argan and Rice Bran Oils provide age-defying properties while Green Tea extract soothes and calms the skin.