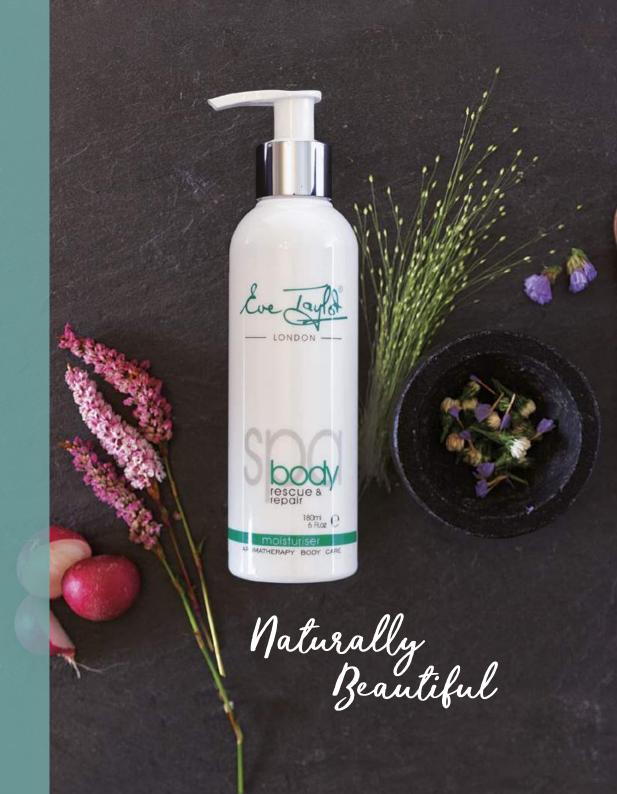

#### Rescue & Repair Moisturiser

A lightweight body moisturiser to intensively hydrate and soothe the skin. A skin-drenching blend of Hyaluronic Acid and Chamomile helps rejuvenate the skin whilst a vitamin complex protects from the elements.