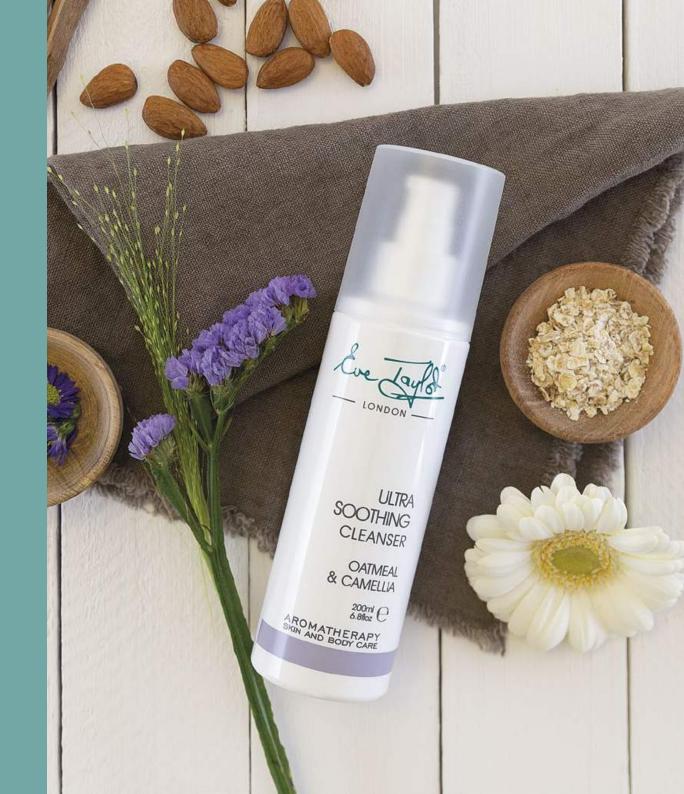

#### For hypersensitive, red or irritated skin.

Rich in Oatmeal, Borage Seed, Camellia, Comfrey and Elderberry to calm, neutralise irritated skin and strengthen the skins barrier.

#### **Ultra Soothing Cleanser**

A rich, creamy cleanser with soothing Oatmeal and conditioning Camellia. Gentle cleansing action nourishes and calms ultra-dry, irritated skin without disturbing the skin's delicate barrier.