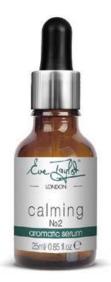

#### Calming Aromatic Serum No. 2

This sheer-textured serum is ideal for calming redness and strengthening delicate skin. Sandalwood and Basil offer potent anti-inflammatory benefits whilst toning and refreshing with their aromatic effects.