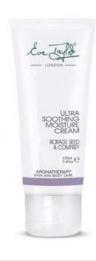

#### **Ultra Soothing Moisture Cream**

A medium-weight moisture cream packed with Borage Seed and Comfrey to instantly calm redness, whilst providing a protective barrier to restore and strengthen irritated skin.