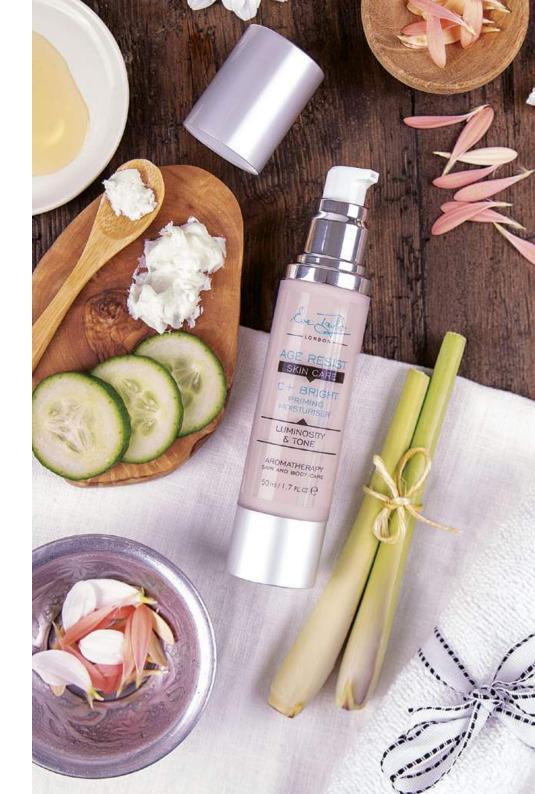

# Age Resist C+ Bright Priming Moisturiser SPF15

This medium-weight moisturiser offers perfect priming benefits to all skin types and conditions. Reflective properties illuminate uneven skin tone while SPF15 protection defends against damaging UV light.