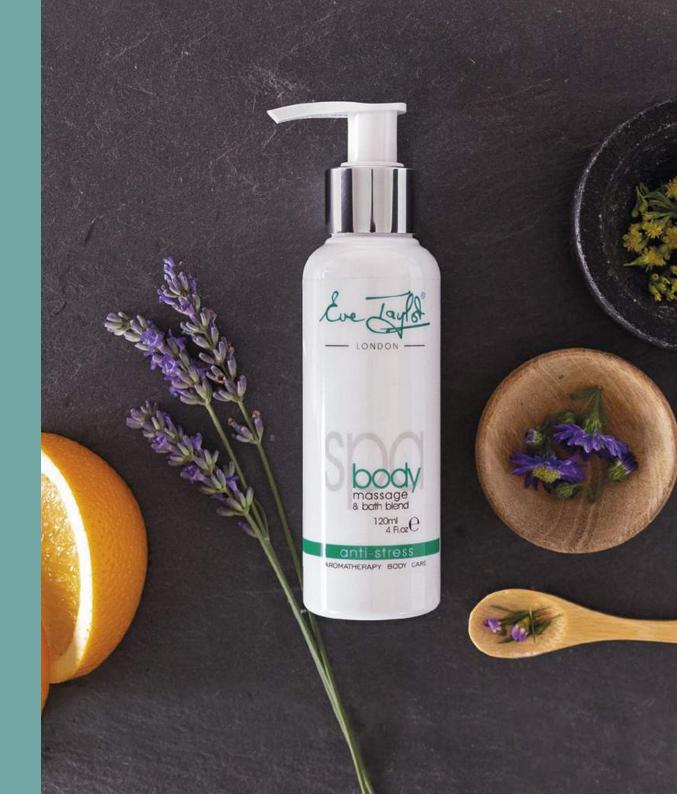

#### **Anti-Stress Duo Box Set**

Perfect for times of stress and tension.
The synergy of Sweet Orange and Mandarin coupled with Lavender in this multi-use aromatherapy duo creates a soothing and relaxing effect to a tired mind and body.

#### Contains:

Anti-stress bath and massage blend 100ml Anti-stress body wash 100ml