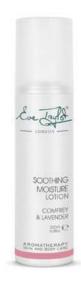

### **Soothing Moisture Lotion**

This lightweight lotion absorbs readily into the skin, providing sheer protection. Lavender calms the skin while Comfrey extract helps to heal and protect against sensitivity.