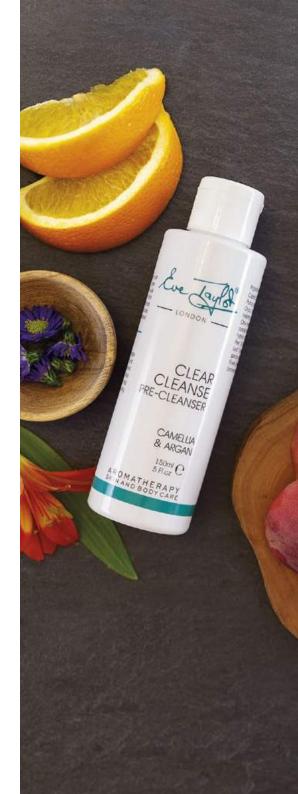

#### **Clear Cleanse (pre-cleanser)**

A finely textured, pre-cleansing oil formulated to effectively cleanse all skin types. Argan and Rice Bran Oils provide age-defying properties while Green Tea extract soothes and calms the skin.