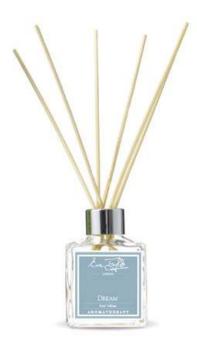

#### **Natural Reed Diffusers**

Decorative and mood-enhancing, our aromatic reed diffusers use pure natural essential oils blended into a natural vegetable base, and are infused with sustainable natural reeds.

Relaxing and Wild Fig and Grape

Self Indulgent Dream Inspiration and Solace

Exhilaration Ginger Snap

Sensual and Exotic

LONDON —
Est. 1963

For more information or to find a stockist, contact us on 01733 260161 or email info@eve-taylor.com