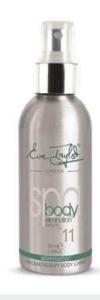

# Eliminating Body Serum (No.11)

This aromatherapy body serum perfectly assists with general elimination, fluid retention and bloating. Black Pepper, Marjoram and Juniper Berry collectively stimulate circulation, promoting the elimination of excess fluid and improving skin texture.