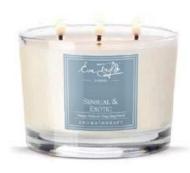

#### **Aroma Wax 3 Wick Candles**

Hand made from sustainable plant wax and pure natural essential oils. Longer-burning three-wick candles create a beautiful focal point in your home and are available in four of our favourite aromas.

Relaxing and Self Indulgent Inspiration and Exhilaration Sensual and Exotic Wild Fig and Grape