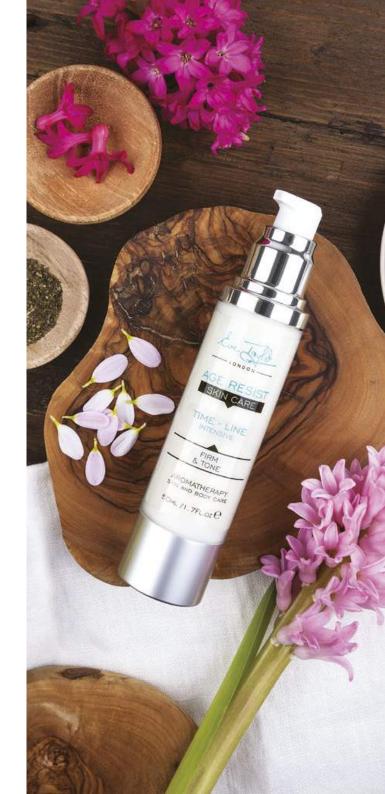

#### **Age Resist Time-line Intensive Serum**

A silky textured serum to refine the appearance of lines and wrinkles. Ginseng and Purslane assist with skin smoothing, softening fine lines and relaxing wrinkled areas of skin.