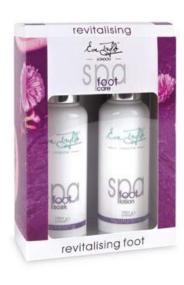

#### **Revitalising Foot Duo Box Set**

Put a spring in your step with this revitalising foot duo. Soak away the aches of the day with the spearmint foot soak before hydrating and moisturising for the ultimate soft, smooth feet.

#### Contains:

Spa Foot Soak 100ml Spa Foot Lotion 100ml